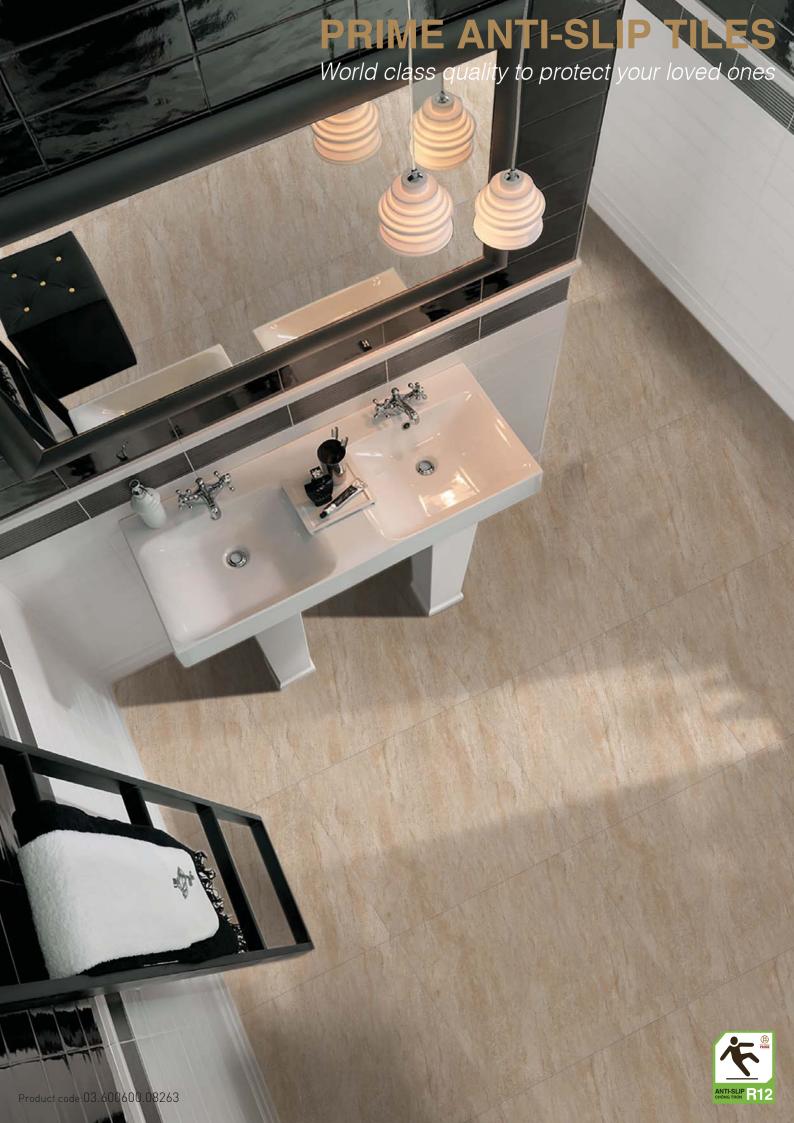

# PRIME ANTI-SLIP TILES World class quality to protect your loved ones Product code:03.600600.11647

# ANTI-SLIP R12

'Anti-slip' - "Chống trơn" là thuật từ đi kèm với gạch lát, kèm theo các cấp độ đánh giá độ bám của sàn khi có vật thể dịch chuyển trên bề mặt hoặc có sự xuất hiện của chất lỏng. Các cấp độ chống trơn giúp đưa ra các khuyến cáo về cách sử dụng gạch và cho biết độ an toàn đối với người sử dụng.

**VERY POOR POOR BETTER** GOOD **BEST** But can still fail Slip Injuries Slip Injuries minimum especially certain to occur likely to occur Pendulum Tests on slopes recommended **R10 R9 R11 R12** R9: 6≤x<10 R10: 10≤x<19 R11: 19≤x<27 R12: 27≤x<35 R13: ≥ 35